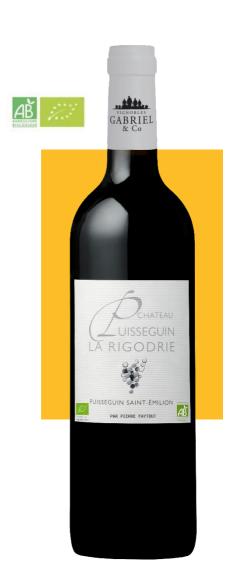

## Château Puisseguin La Rigodrie

## PUISSEGUIN SAINT EMILION

Village: Puisseguin

Total surface of the vineyard: 14 hectares

Type of soils : Clay-limestone

Blend of grape varieties: 90 % Merlot, 10 % Cabernet Franc

Wine vinification: The juice is cold-racked. Temperatures are kept at 25°C during alcoholic fermentation with cap-punching for gentle extraction. Maceration for three weeks and running off. Aged in thermoregulated stainless steel vats.