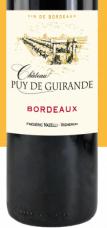

## Château Puy De Guirande

### BORDEAUX

Village: Val-de-Livenne

Total winegrowing area: 22,5 hectares

Terroir: Soil of sandy gravel - 20-year-old vines - 20-meter-high

Winemaking and ageing: Mechanical harvest at the end of September. Pumping over and delestage during alcoholic fermentation, control of temperatures. Racking after malolactic fermentation followed by aging in concrete vats.

Blend: 75% Merlot, 25% Cabernet Sauvignon

**Tasting comments:** The colour is bright garnet. The pleasing nose offers a delicate combination of fruity and floral notes. On the palate, exceptional full freshness blends with distinctive, mouth-watering tannins evoking licorice.