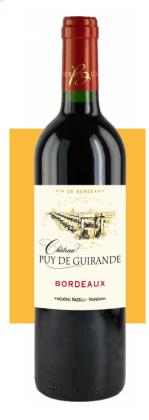

## Château Puy De Guirande

### BORDEAUX

Village: Val-de-Livenne

Total winegrowing area: 22,5 hectares

Terroir: Soil of sandy gravel - 20-year-old vines - 20-meter-high

Winemaking and ageing: Mechanical harvest at the end of September. Pumping over and delestage during alcoholic fermentation, control of temperatures. Racking after malolactic fermentation followed by aging in concrete vats.

Blend: 75% Merlot, 25% Cabernet Sauvignon

**Tasting comments:** The colour is bright garnet. The pleasing nose offers a delicate combination of fruity and floral notes. On the palate, exceptional full freshness blends with distinctive, mouth-watering tannins evoking licorice.